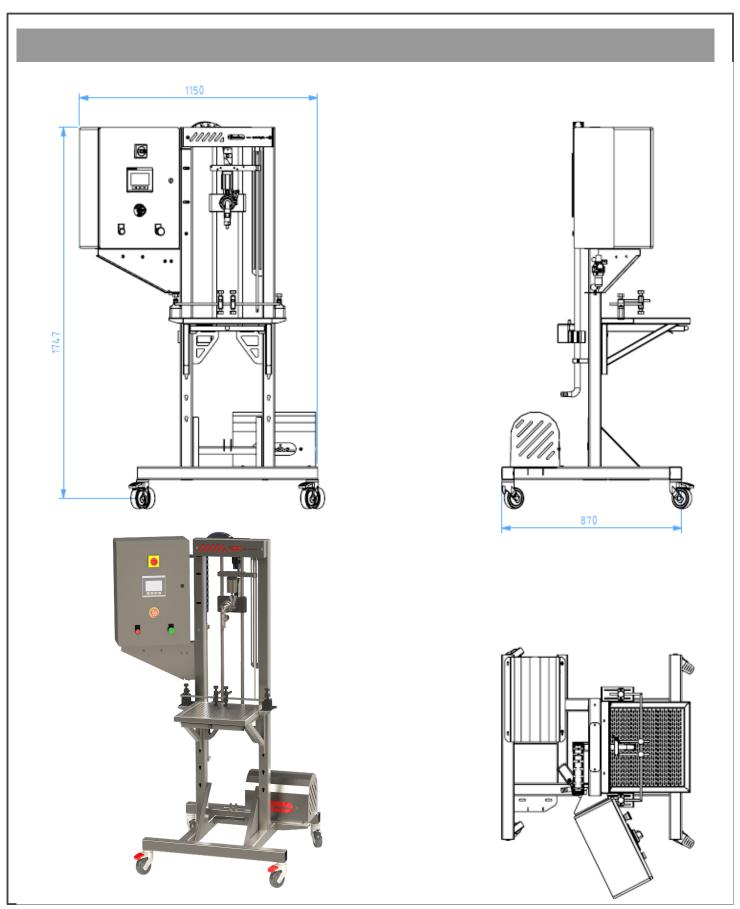

## **Technical Specifications**

Pneumatic components

Automation components

SMC

Dosing range According to the range to be dosed

Performance

200 packages of 5 kg or L per hour

Electric current 220 V
Compressed air 6-8 bar

Dimensions (Width x Height x Depth)

1150 x 1890 x 870 mm

Weight 70 kg

Fabrica Metalurgica da Gandra reserves the right to change specifications without prior notification

Rockwell Automation / Ifm